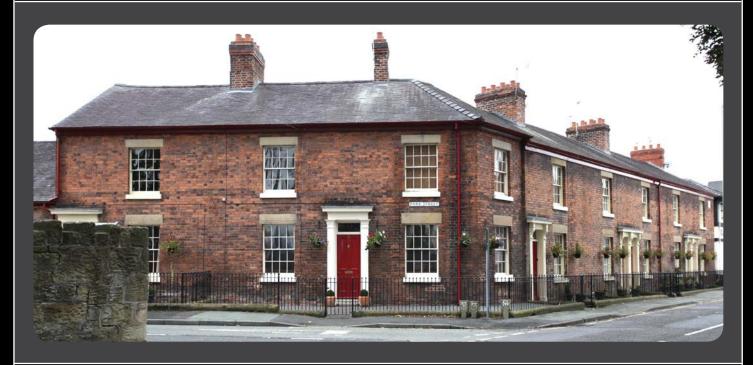

#### **PROJECT**

A lovely Row of Victorian Houses, sympathetically restored using Aluminium Gutters & Downpipes, but with the aesthetic appearance of the original Cast Iron Gutters & Downpipes

### **MATERIALS**

Aluminium Victorian OGEE Guttering

**Traditional Round Cast Downpipes** 

Aluminium - the Responsible Eco-choice

www.guttercrest.co.uk