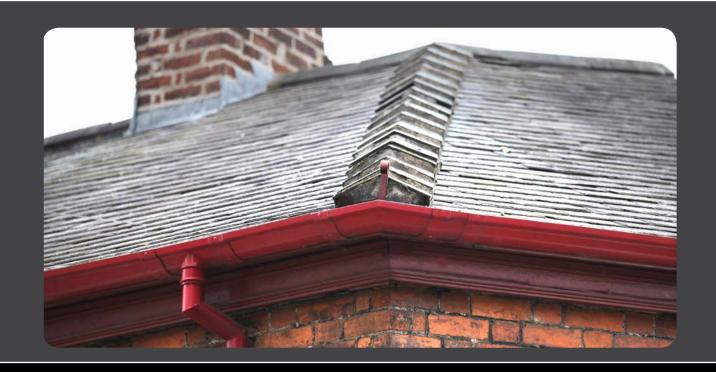

### **MATERIALS**

Aluminium Victorian OGEE Guttering

**Traditional Round Cast Downpipes** 

Aluminium - the Responsible Eco-choice

www.guttercrest.co.uk

# **Aluminium Victorian OGEE Guttering**

INSPIRED
BY THE
19TH
CENTURY
CAST IRON
GUTTERS

Aluminium - the Responsible Eco-choice

GUTTERCRES

www.guttercrest.co.uk

# **Aluminium Traditional Round Cast Downpipes**

INSPIRED
BY THE
19<sup>th</sup>
CENTURY
CAST IRON
DOWNPIPES

Aluminium - the Responsible Eco-choice

www.guttercrest.co.uk