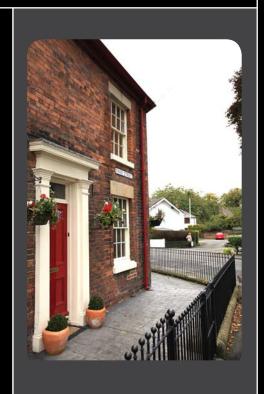

#### **PROJECT**

A lovely Row of Victorian Houses, sympathetically restored using Aluminium Gutters & Downpipes, but with the aesthetic appearance of the original Cast Iron Gutters & Downpipes

### **MATERIALS**

Aluminium Victorian OGEE Guttering

**Traditional Round Cast Downpipes** 

Aluminium - the Responsible Eco-choice

www.guttercrest.co.uk