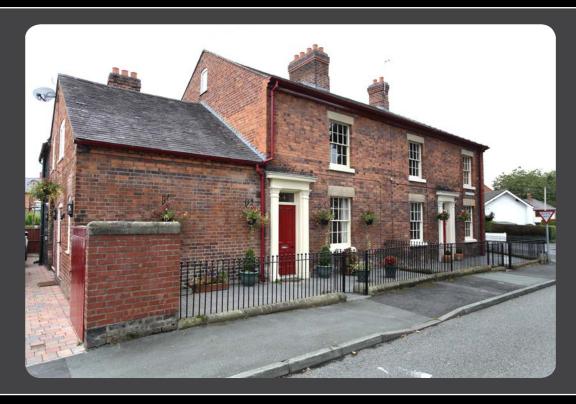

#### **PROJECT**

A lovely Row of Victorian Houses, sympathetically restored using Aluminium Gutters & Downpipes, but with the aesthetic appearance of the original Cast Iron Gutters & Downpipes

### **MATERIALS**

Aluminium Victorian OGEE Guttering

**Traditional Round Cast Downpipes** 

Aluminium - the Responsible Eco-choice

www.guttercrest.co.uk