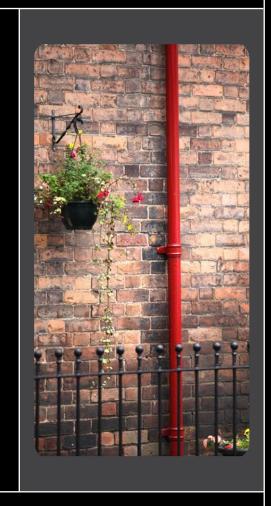

### **MATERIALS**

Aluminium Victorian OGEE Guttering

**Traditional Round Cast Downpipes** 

Aluminium - the Responsible Eco-choice

www.guttercrest.co.uk

# **Aluminium Victorian OGEE Guttering**

INSPIRED
BY THE
19TH
CENTURY
CAST IRON
GUTTERS

Aluminium - the Responsible Eco-choice

GUTTERCRES

www.guttercrest.co.uk