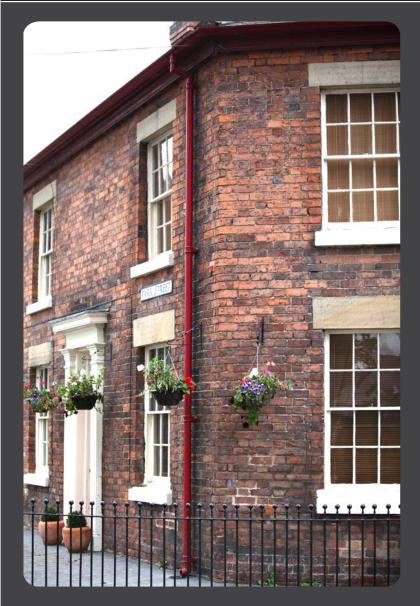

#### **PROJECT**

A lovely Row of Victorian Houses, sympathetically restored using Aluminium Gutters & Downpipes, but with the aesthetic appearance of the original Cast Iron Gutters & Downpipes

### **MATERIALS**

Aluminium Victorian OGEE Guttering

**Traditional Round Cast Downpipes** 

Aluminium - the Responsible Eco-choice

www.guttercrest.co.uk