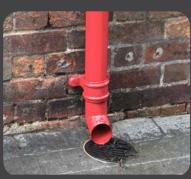

### **MATERIALS**

Aluminium Victorian OGEE Guttering

**Traditional Round Cast Downpipes** 

Aluminium - the Responsible Eco-choice

www.guttercrest.co.uk

# **Aluminium Traditional Round Cast Downpipes**

INSPIRED
BY THE
19<sup>th</sup>
CENTURY
CAST IRON
DOWNPIPES

Aluminium - the Responsible Eco-choice

www.guttercrest.co.uk